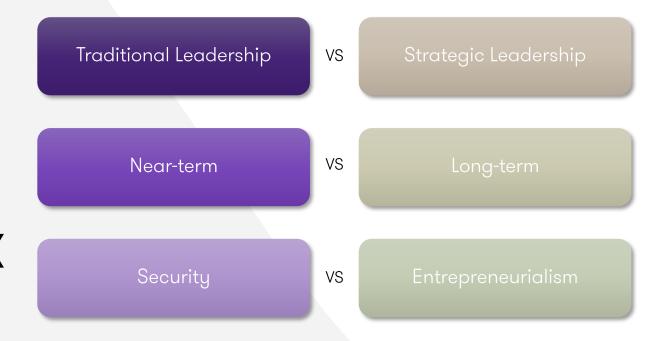

## THE NEW JOURNEY TO CFO

Reviewing key differences in performance indicators from GFD, FD and FC to CFO Typically, GFD, FD and similar roles are judged on performance, drive, results, commerciality, technical excellence – a CFO's impact and outputs are quite different:

Transformational

Visionary – selling skills and acumen

Future-focused vs in-the-day challenges

Board-oriented, in charge of strategic goals of the business as a whole