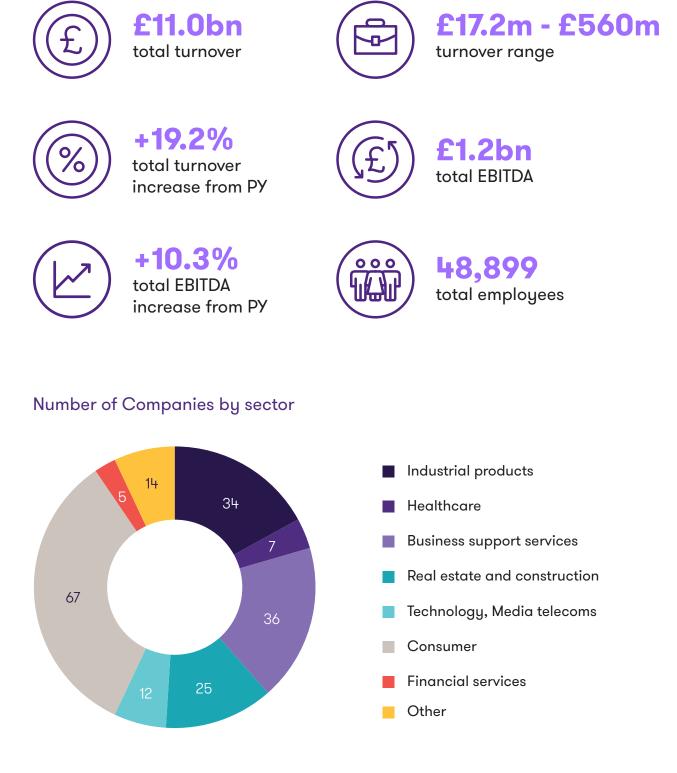

## South Wales' top 200 at a glance

Our Top 200 list is compiled using the most recent publicly available accounts as at January 2024 and is based on those businesses which are owned and managed within the region.

#### **About South Wales Limited**

We begin this report by reviewing South Wales's 200 largest privately owned companies, based upon turnover, providing an insight into the leading privately owned businesses in South Wales. The report also showcases the 200 most profitable companies in the region, based upon earnings before interest, tax, depreciation and amortisation (EBITDA). The collective results of the businesses included in this report demonstrate the strength of the South Wales mid-market, as well as its resilience given the challenges faced as a result of the Covid-19 pandemic, cost-of-living crisis, supply chain issues, global conflict, and inflation, to name a few.

#### Our methodology explained

South Wales Limited 2024 is compiled using the most recent publicly available accounts (as at 31 January 2024) of South Wales' privately owned businesses.

The report excludes companies that are listed, owned by listed businesses, schools, trusts, charities, and businesses that are subsidiaries of overseas companies. We have then utilised this data to perform sectoral analysis in the region in order to gain insight into the industries and causal factors that are contributing towards the success of the most prevalent sectors.