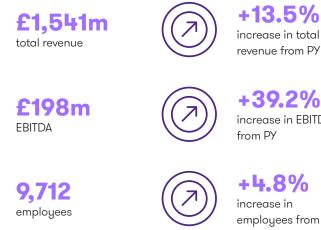

#### Consumer

£4,379m total revenue

£311m EBITDA

15,600

employees

revenue from PY

+9.2% increase in EBITDA from PY

+9.0% increase in employees from PY

#### **Top 3 businesses**

- 1. Sinclair Motor Holdings Limited
- 2. MC 478 Limited (T/A Mon Motors)
- 3. Ascona Group Holdings Limited